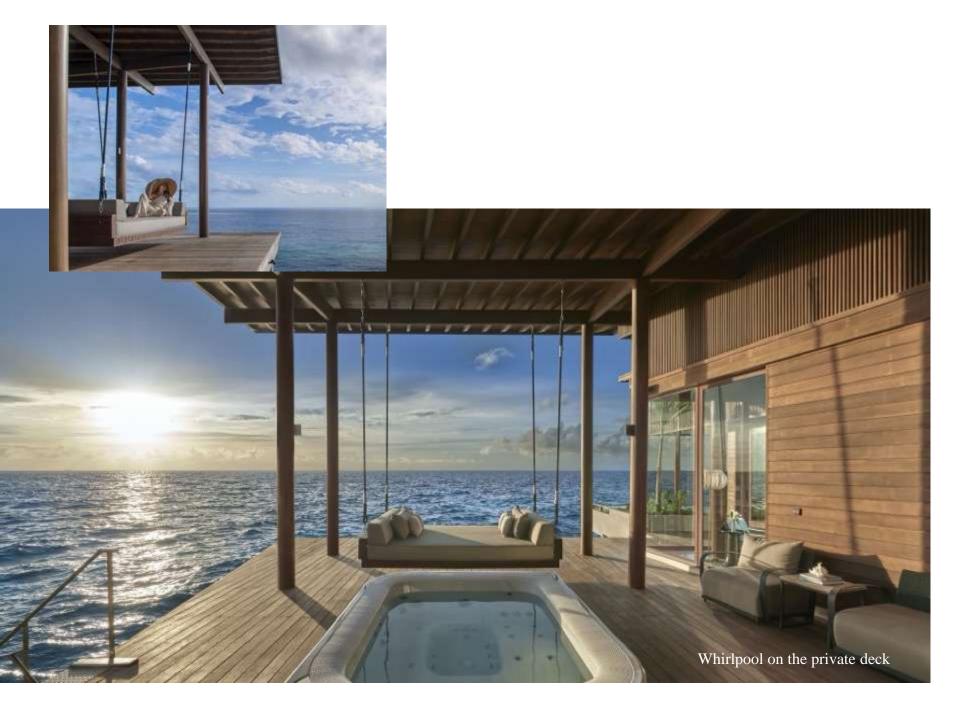

## ELEMENTS OF LUXURY

- Bedding: Accommodates 6 adults and 2 children with extra beds
- 1 Master Suite King Bedroom, including whirlpool on the private terrace
- 1 King Master Bedroom
- 1 Twin Bedroom
- 3 private indoor ensuite bathrooms, including bathtub and rain shower
- TV room with 85 in TV and next-generation games console
- Private spa with personal therapist and a state-of-the art gym
- > Outdoor oceanfront sunken dining and barbeque area
- 24-hour butler service
- 1
- Exclusive personal chef
- 16 m x 4.2 m private infinity freshwater pool with unobstructed ocean view
- 50
- Direct access to the house reef