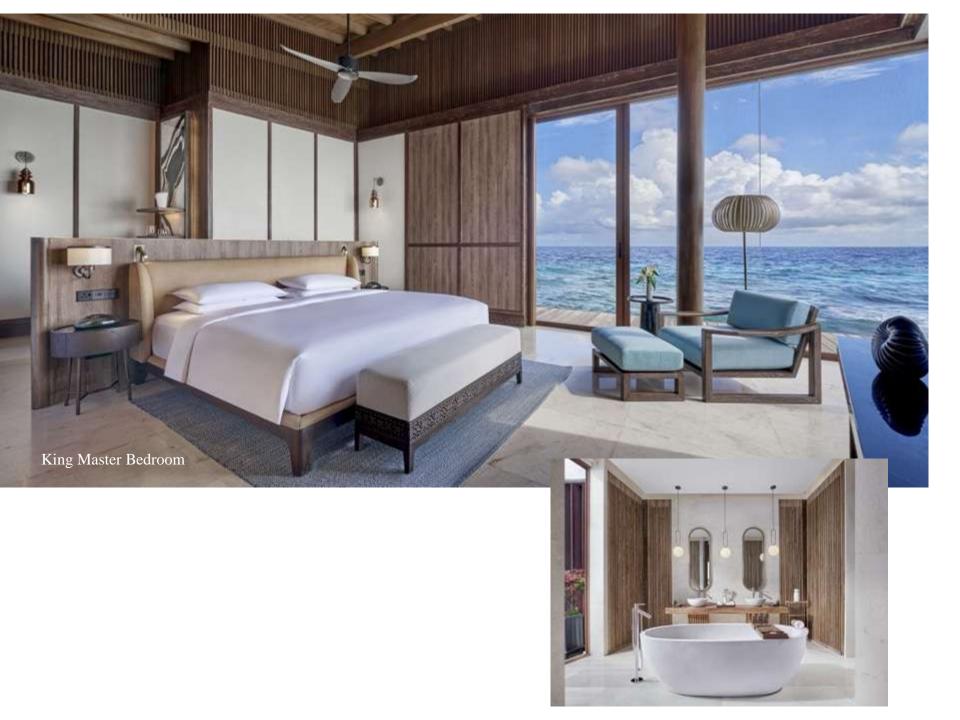

## ELEMENTS OF LUXURY

- Bedding: Accommodates 6 adults and 2 children with extra beds
- 1 Master Suite King Bedroom, including whirlpool on the private terrace
- 1 King Master Bedroom
- 1 Twin Bedroom
- 3 private indoor ensuite bathrooms, including bathtub and rain shower
- TV room with 85 in TV and next-generation games console
- Private spa with personal therapist and a state-of-the art gym
- > Outdoor oceanfront sunken dining and barbeque area
- 24-hour butler service
- 1
- Exclusive personal chef
- 16 m x 4.2 m private infinity freshwater pool with unobstructed ocean view
- 50
- Direct access to the house reef