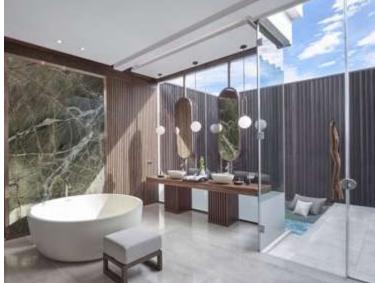

## ELEMENTS OF LUXURY

- Bedding: Accommodates 6 adults and 2 children with extra beds
- 1 Master Suite King Bedroom, including whirlpool on the private terrace
- 1 King Master Bedroom
- 1 Twin Bedroom
- 3 private indoor ensuite bathrooms, including bathtub and rain shower
- TV room with 85 in TV and next-generation games console
- Private spa with personal therapist and a state-of-the art gym
- > Outdoor oceanfront sunken dining and barbeque area
- 24-hour butler service
- 1
- Exclusive personal chef
- 16 m x 4.2 m private infinity freshwater pool with unobstructed ocean view
- 50
- Direct access to the house reef