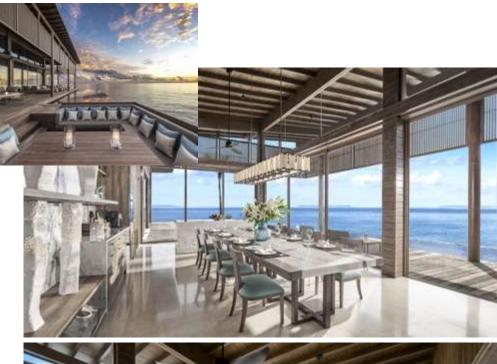

### DINING AT KIAALI RESIDENCE

An expansive barbecue deck with an oceanfront sunken dining and a private dining room offering sunset vistas are perfect for entertaining guests or for an intimate dinner for two.

Your very own personal chef offers specially curated touches for an indulgent 'out of this world' experiential respite.