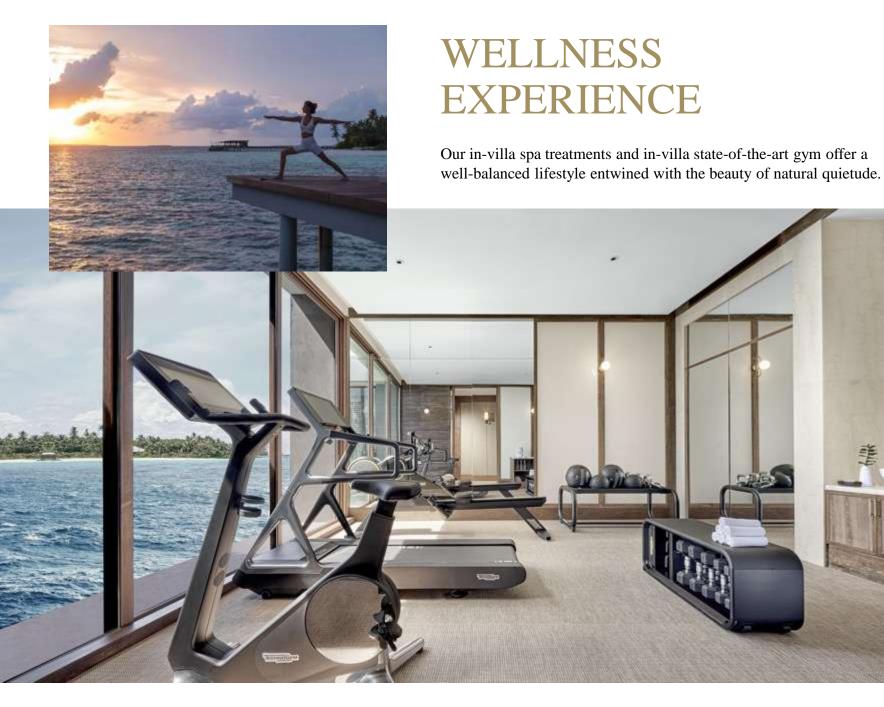

## ELEMENTS OF LUXURY

- Bedding: Accommodates 6 adults and 2 children with extra beds
- 1 Master Suite King Bedroom, including whirlpool on the private terrace
- 1 King Master Bedroom
- 1 Twin Bedroom
- 3 private indoor ensuite bathrooms, including bathtub and rain shower
- TV room with 85 in TV and next-generation games console
- Private spa with personal therapist and a state-of-the art gym
- > Outdoor oceanfront sunken dining and barbeque area
- 24-hour butler service
- 1
- Exclusive personal chef
- 16 m x 4.2 m private infinity freshwater pool with unobstructed ocean view
- 50
- Direct access to the house reef