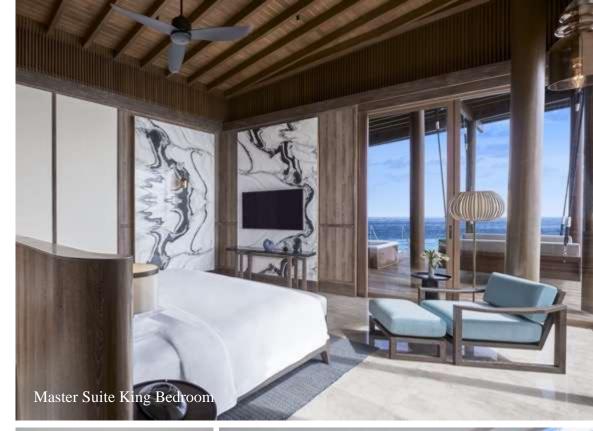

## ELEMENTS OF LUXURY

- Bedding: Accommodates 6 adults and 2 children with extra beds
- 1 Master Suite King Bedroom, including whirlpool on the private terrace
- 1 King Master Bedroom
- 1 Twin Bedroom
- 3 private indoor ensuite bathrooms, including bathtub and rain shower
- TV room with 85 in TV and next-generation games console
- Private spa with personal therapist and a state-of-the art gym
- > Outdoor oceanfront sunken dining and barbeque area
- 24-hour butler service
- 1
- Exclusive personal chef
- 16 m x 4.2 m private infinity freshwater pool with unobstructed ocean view
- 50
- Direct access to the house reef