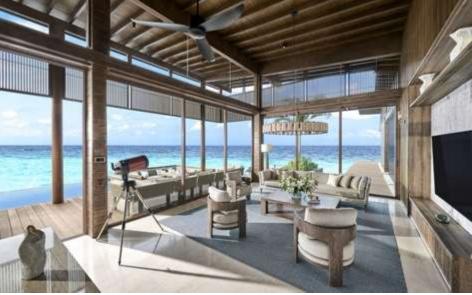

## ELEMENTS OF LUXURY

- Bedding: Accommodates 6 adults and 2 children with extra beds
- 1 Master Suite King Bedroom, including whirlpool on the private terrace
- 1 King Master Bedroom
- 1 Twin Bedroom
- 3 private indoor ensuite bathrooms, including bathtub and rain shower
- TV room with 85 in TV and next-generation games console
- Private spa with personal therapist and a state-of-the art gym
- > Outdoor oceanfront sunken dining and barbeque area
- 24-hour butler service
- 1
- Exclusive personal chef
- 16 m x 4.2 m private infinity freshwater pool with unobstructed ocean view
- 50
- Direct access to the house reef