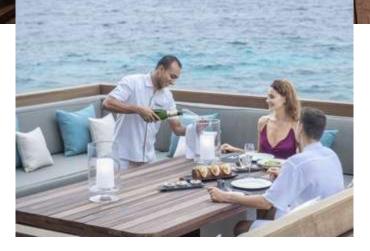

### DINING AT KIAALI RESIDENCE

An expansive barbecue deck with an oceanfront sunken dining and a private dining room offering sunset vistas are perfect for entertaining guests or for an intimate dinner for two.

Your very own personal chef offers specially curated touches for an indulgent 'out of this world' experiential respite.