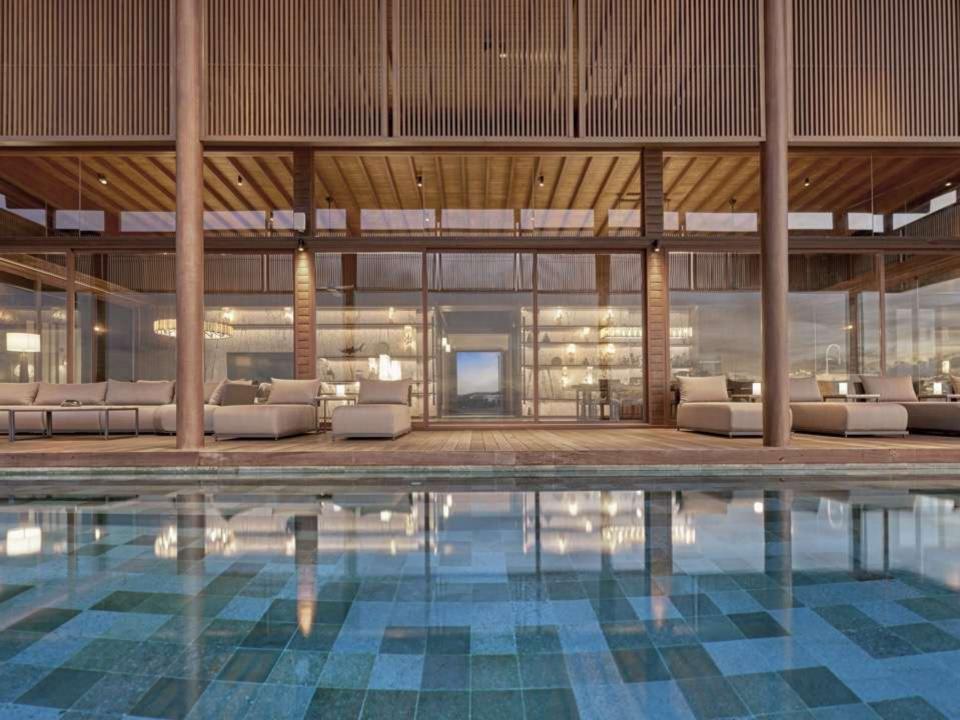

### THE OVERVIEW

Encompassing the importance of untouched natural surrounds, and mindful of our passion for sustainability, the Kiaali Residence is brilliantly designed and captivatingly mesmerizing.

## ELEMENTS OF LUXURY

- Bedding: Accommodates 6 adults and 2 children with extra beds
- 1 Master Suite King Bedroom, including whirlpool on the private terrace
- 1 King Master Bedroom
- 1 Twin Bedroom
- 3 private indoor ensuite bathrooms, including bathtub and rain shower
- TV room with 85 in TV and next-generation games console
- Private spa with personal therapist and a state-of-the art gym
- > Outdoor oceanfront sunken dining and barbeque area
- 24-hour butler service
- 1
- Exclusive personal chef
- 16 m x 4.2 m private infinity freshwater pool with unobstructed ocean view
- 50
- Direct access to the house reef