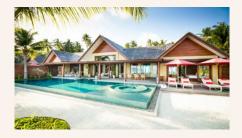

### **BEACH PAVILIONS WITH POOL (ONE, TWO & THREE-BEDROOMS)**

Sprawling across 400–770 sqm, these architectural gems redefine barefoot luxury. Designed for those who desire expansive living spaces, lush tropical gardens, and absolute privacy, these pavilions are perfect for families and groups.

## ONE BEDROOM BEACH POOL PAVILION x 3 (400 sqm)

A stretch of beach to call your own, a pool and Jacuzzi that runs alongside it, and indoor-outdoor living and dining.

## TWO BEDROOM BEACH POOL PAVILION x 1 (635 sqm)

Time to party, with a beach and ocean backdrop, and a pool decked out with fibre optics and underwater speakers.