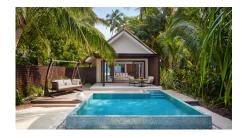

### BEACH POOL VILLA x 17 (190 sqm)

Island life without your very own plunge pool is perfect in every way. Sunbathe, then jump into delicious cool, hidden in your little cove shielded by lush greenery, although you still enjoy sparkling views of the ocean, the lull of the waves and the gentle breeze coming off the water.

## DELUXE BEACH POOL VILLA x 22 (190 sqm)

All our deluxe villas are on prime stretches of beach, taking you directly to the hub of each island with a stroll where you can dine, snack, grab a snorkel or stand-up paddleboard. Play in the clear waters right in front of your villa, refreshing afterwards in the cool of your plunge pool.