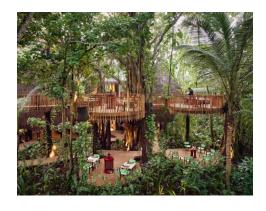

Nest - And now to the jungle alive with birds and flying foxes as you dine on the exotique of Asia. Amidst the banyan vines: fiery teppanyaki. In the treetops: a medley of North and Southeast Asian dishes, as spicy as you dare, accompanied by freespirited cocktails.