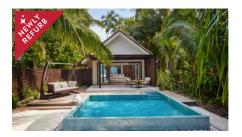

### BEACH POOL VILLA x 17 (190 sqm)

Island life without your very own plunge pool is perfect in every way. Sunbathe, then jump into delicious cool, hidden in your little cove shielded by lush greenery, although you still enjoy sparkling views of the ocean, the lull of the waves and the gentle breeze coming off the water.

## DELUXE BEACH POOL VILLA x 22 (190 sqm)

All our deluxe villas are on prime stretches of beach, taking you directly to the hub of each island with a stroll where you can dine, snack, grab a snorkel or stand-up paddleboard. Play in the clear waters right in front of your villa, refreshing afterwards in the cool of your plunge pool.