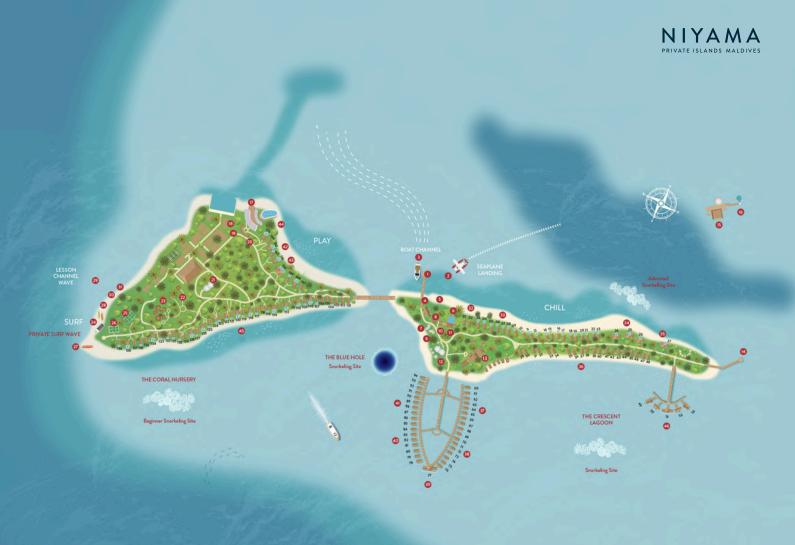

## Discover

### THE LOCATION

Nestled in a breathtaking tropical setting in the south of Male, in Dhaalu Atoll, Niyama Private Islands two islands offers unparalleled blend of luxury, privacy, and natural beauty. A scenic 45-minute seaplane journey from Malé International Airport, and 30-minute domestic journey followed by 7 minutes by speedboat Niyama offers effortless access to paradise.

### A Sensual Setting

Two islands. Double the temptation. With four acres of jungle, hidden clearings and beach coves, you are free to roam at will, criss-crossing both islands linked by overwater boardwalk on the lookout for adventure.