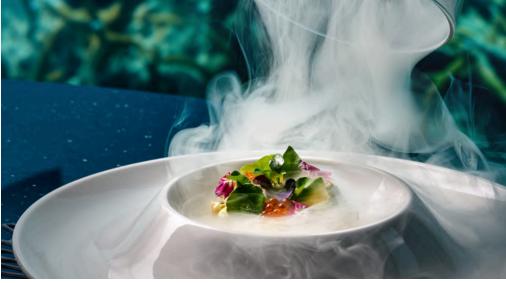

Edge- Fine Dining Over Water Accessible only by boat, Edge offers an exclusive overwater dining experience surrounded by the Indian Ocean. This signature restaurant blends elegant cuisine with panoramic views, serving up fresh seafood and refined flavours in a sophisticated, romantic setting. Ideal for intimate dinners and special occasions, Edge is where culinary artistry meets island luxury.