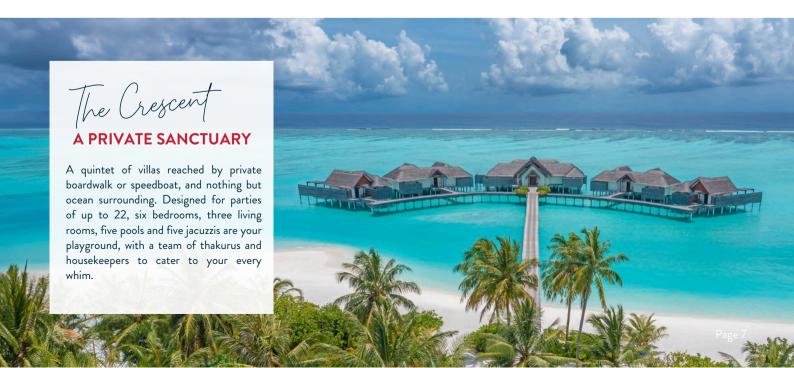

## TWO BEDROOM BEACH POOL PAVILION x 1 (635 sqm)

Time to party, with a beach and ocean backdrop, and a pool decked out with fibre optics and underwater speakers.

## THREE BEDROOM BEACH POOL PAVILION x 1 (770 sqm)

A private beach. Two pools. A central living area. A spa treatment room. Splash and dine together, then hide away.