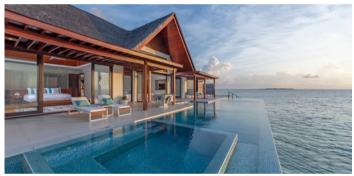

### OVERWATER VILLAS x 22 (340 sqm)

Suspended over the lagoon, quintessential Maldives come to life in our overwater pool villas with the option of a jacuzzi. Laze on your daybed surrounded by water or in your tub with a view, taking in the infinite horizon.

### DELUXE OVERWATER VILLAS x 14 (340 sqm)

Unwind in sleek, spacious living with a private pool at your doorstep and jacuzzi nights beneath a blanket of stars. Step into a bathroom sanctuary rain showers to revive, deep tub From sultry evenings to lazy mornings, where modern luxury meets effortless romance. Order in, stay in and let the world wait.