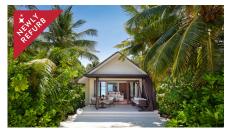

### BEACH VILLA X 14 (135 sqm)

Classic island meets contemporary sensual in our Beach Villas, airy at 135 sqm with space to lounge both inside and out. Slide open the floor-to-ceiling glass doors to relax in your very own beach cove, or maybe in your al fresco bathroom where you can soak in the tub or shower under the stars.

#### DELUXE BEACH VILLA X 22 (135 sqm)

Island life, but bolder, more raw, more immersive. Life flows from indoors to out, with wild bathing pavilions open to the elements, your bedroom and living room looking out onto a private clearing, a deck and plunge pool if you want, then ocean beyond.