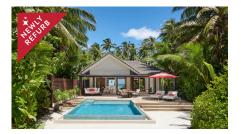

### BEACH POOL VILLA x 17 (190 sqm)

Island life without your very own plunge pool is perfect in every way. Sunbathe, then jump into delicious cool, hidden in your little cove shielded by lush greenery, although you still enjoy sparkling views of the ocean, the lull of the waves and the gentle breeze coming off the water.

## DELUXE BEACH POOL VILLA x 22 (190 sqm)

All our deluxe villas are on prime stretches of beach, taking you directly to the hub of each island with a stroll where you can dine, snack, grab a snorkel or stand-up paddleboard. Play in the clear waters right in front of your villa, refreshing afterwards in the cool of your plunge pool.