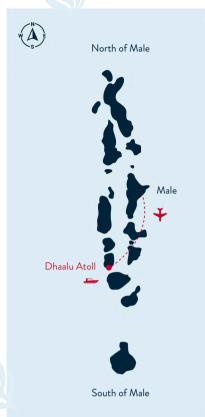

### THE LOCATION

Nestled in a breathtaking tropical setting in the south of Male, in Dhaalu Atoll, Niyama Private Islands two islands offers unparalleled blend of luxury, privacy, and natural beauty. A scenic 45-minute seaplane journey from Malé International Airport, and 30-minute domestic journey followed by 7 minutes by speedboat Niyama offers effortless access to paradise.