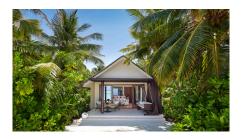

### BEACH VILLA X 14 (135 sqm)

Classic island meets contemporary sensual in our Beach Villas, airy at 135 sqm with space to lounge both inside and out. Slide open the floor-to-ceiling glass doors to relax in your very own beach cove, or maybe in your al fresco bathroom where you can soak in the tub or shower under the stars.

#### DELUXE BEACH VILLA X 22 (135 sqm)

Island life, but bolder, more raw, more immersive. Life flows from indoors to out, with wild bathing pavilions open to the elements, your bedroom and living room looking out onto a private clearing, a deck and plunge pool if you want, then ocean beyond.