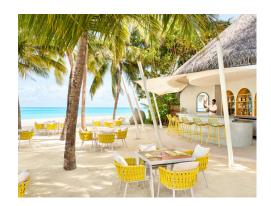

Blu - is a vibrant, family-friendly restaurant located on Play Island's white sands, offering stunning ocean views. Its Mediterraneaninspired menu features wood-fired pizzas and fresh cuisine, ideal for relaxed lunches or poolside snacks. With a laid-back atmosphere and a dedicated kids' area, Blu is the perfect spot to enjoy island days.