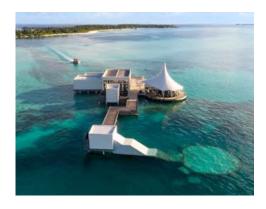

Edge- Fine Dining Over Water Accessible only by boat, Edge offers an exclusive overwater dining experience surrounded by the Indian Ocean. This signature restaurant blends elegant cuisine with panoramic views, serving up fresh seafood and refined flavours in a sophisticated, romantic setting. Ideal for intimate dinners and special occasions, Edge is where culinary artistry meets island luxury.