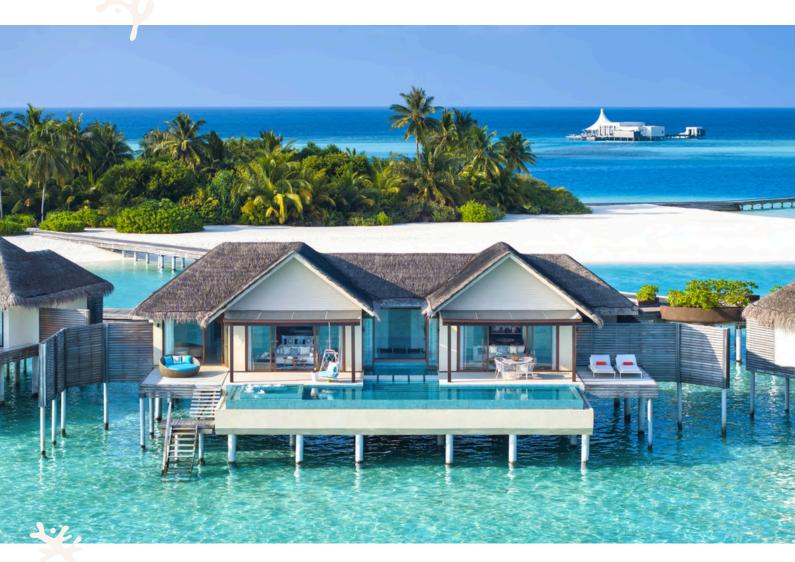

### BEACH POOL VILLA x 17 (190 sqm)

Island life without your very own plunge pool is perfect in every way. Sunbathe, then jump into delicious cool, hidden in your little cove shielded by lush greenery, although you still enjoy sparkling views of the ocean, the lull of the waves and the gentle breeze coming off the water.

## DELUXE BEACH POOL VILLA x 22 (190 sqm)

All our deluxe villas are on prime stretches of beach, taking you directly to the hub of each island with a stroll where you can dine, snack, grab a snorkel or stand-up paddleboard. Play in the clear waters right in front of your villa, refreshing afterwards in the cool of your plunge pool.

### OVERWATER VILLAS x 22 (340 sqm)

Suspended over the lagoon, quintessential Maldives come to life in our overwater pool villas with the option of a jacuzzi. Laze on your daybed surrounded by water or in your tub with a view, taking in the infinite horizon.