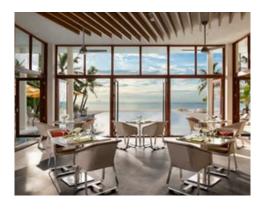

Blu - is a vibrant, family-friendly restaurant located on Play Island's white sands, offering stunning ocean views. Its Mediterraneaninspired menu features wood-fired pizzas and fresh cuisine, ideal for relaxed lunches or poolside snacks. With a laid-back atmosphere and a dedicated kids' area, Blu is the perfect spot to enjoy island days.