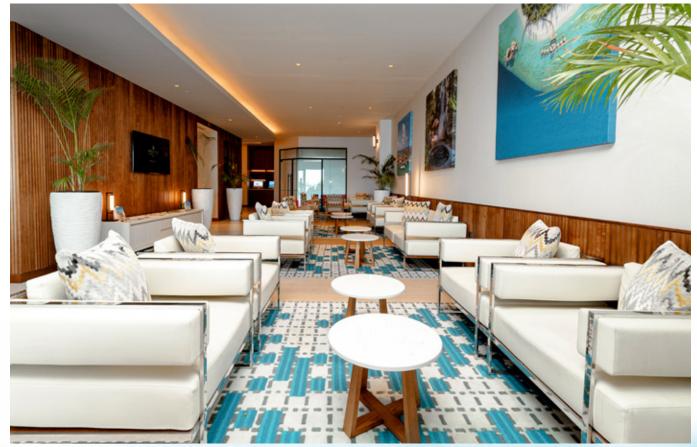

SEAPLANE TRANSFER

Our Airport Representative will be pleased to meet you on arrival at Velana International Airport and escort you to the private seaplane lounge which is a comfortable 5-minute luxury car transfer from the main terminal. Anantara Kihavah's seaplane lounge offers a comfortable setting for travellers to relax. Take in panoramic views of the Indian Ocean whilst enjoying coffee and light refreshments including sandwiches and fresh tropical fruits. The airport lounge team is on hand for all-day service. Separate male and female changing and shower rooms are also available for those looking to freshen up before their departure.

## GUESTS MAY ENJOY COMPLIMENTARY ACCESS TO THE FOLLOWING SERVICES AND FACILITIES:

- High-speed Wi-Fi
- Plush lounge chairs
- Apple desktop stations with internet access
- Kid's playroom complete with soft toys, TV and games
- Shower facilities
- Light refreshments including fresh tropical fruits, sandwiches, biscuits, juices, tea, coffee and more