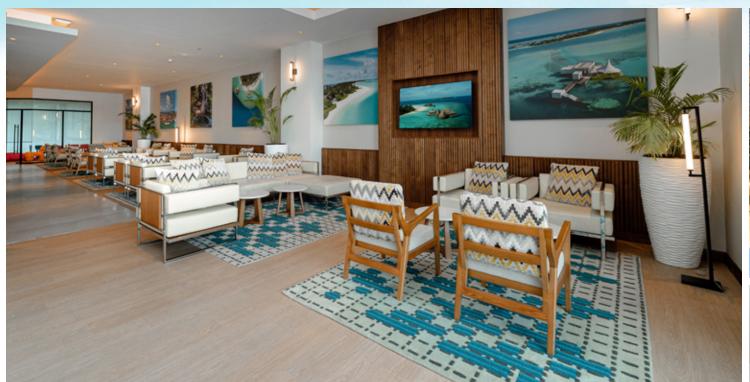

SEAPLANE TRANSFER

Our Airport Representative will be pleased to meet you on arrival at Velana International Airport and escort you to the private seaplane lounge which is a comfortable 5-minute luxury car transfer from the main terminal. Anantara Kihavah's seaplane lounge offers a comfortable setting for travellers to relax. Take in panoramic views of the Indian Ocean whilst enjoying coffee and light refreshments including sandwiches and fresh tropical fruits. The airport lounge team is on hand for all-day service. Separate male and female changing and shower rooms are also available for those looking to freshen up before their departure.

## GUESTS MAY ENJOY COMPLIMENTARY ACCESS TO THE FOLLOWING SERVICES AND FACILITIES:

- High-speed Wi-Fi
- Plush lounge chairs
- Apple desktop stations with internet access
- Kid's playroom complete with soft toys, TV and games
- Shower facilities
- Light refreshments including fresh tropical fruits, sandwiches, biscuits, juices, tea, coffee and more