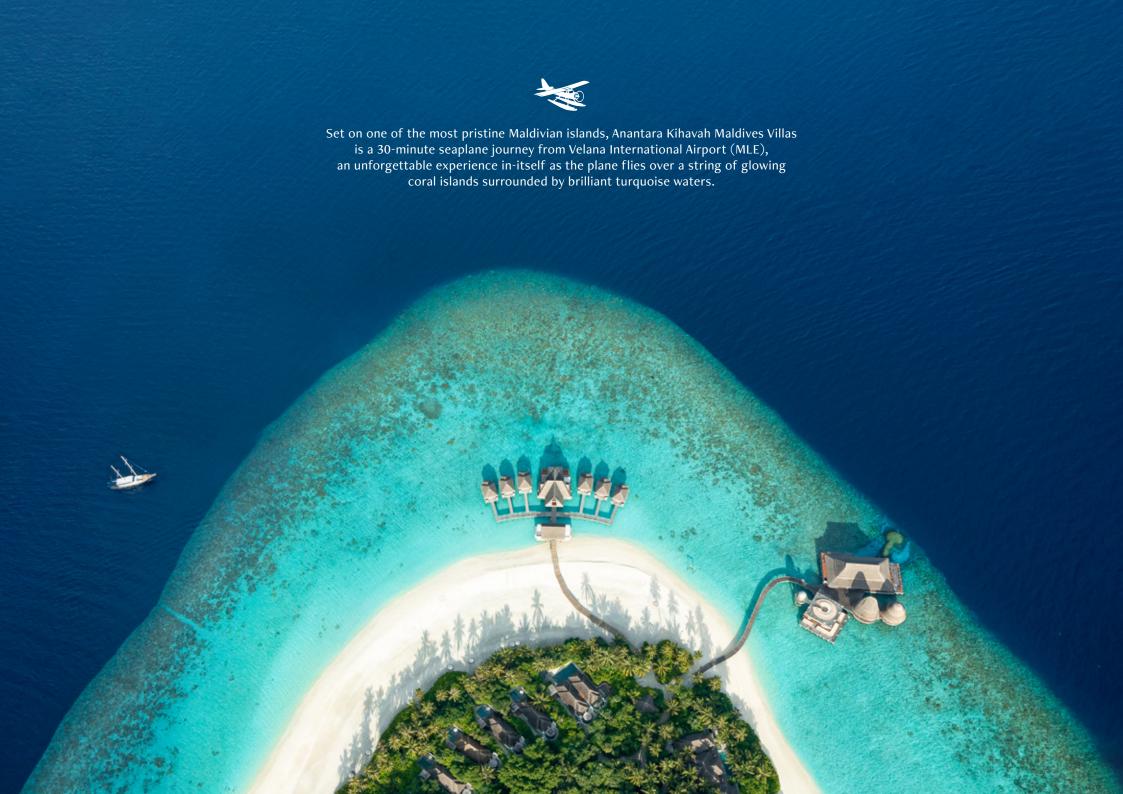

SEAPLANE TRANSFER

Our Airport Representative will be pleased to meet you on arrival at Velana International Airport and escort you to the private seaplane lounge which is a comfortable 5-minute luxury car transfer from the main terminal. Anantara Kihavah's seaplane lounge offers a comfortable setting for travellers to relax. Take in panoramic views of the Indian Ocean whilst enjoying coffee and light refreshments including sandwiches and fresh tropical fruits. The airport lounge team is on hand for all-day service. Separate male and female changing and shower rooms are also available for those looking to freshen up before their departure.