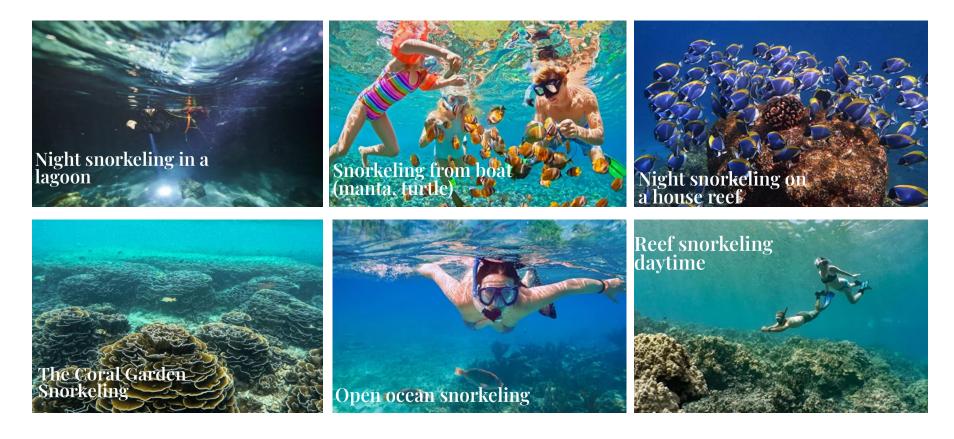

s located 100 km from Male on the territory of a crystal-clear biosphere park



The island of Fulhadhoo, surrounded by snow-white sandy beaches, alleys of swaying palm trees and turquoise-blue water is included in the UNESCO World Heritage List





## **About Ahiva Village**

Ahiva Village is a comfortable lifestyle hotel where you will discover the Maldives from a new angle.

It is located on Fulhadhoo island, which has absorbed all the delights of the Maldives – from clean wild beaches and authentic culture of the local population to vivid impressions of many island activities









Ahiva Village has 12 rooms, each of 23 sq.m. with single or double occupancy. 10 rooms with a queen size bed and 2 rooms with two single size beds.

























## **Activities/excursions**