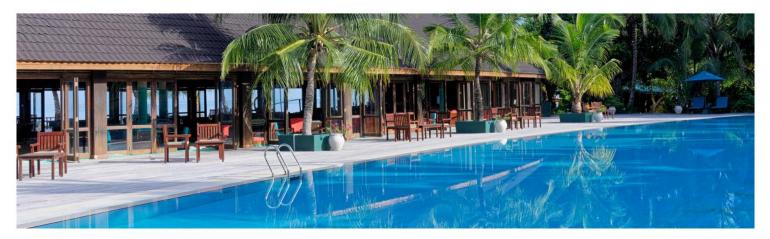

## **OVERVIEW**

| Location     | Addu Atol  |
|--------------|------------|
| Land Area    | 42 hectar  |
| Width        | 188m       |
| Length       | 4.5 km     |
| No. of rooms | 271 Villas |

- Addu Atoll, Maldives 42 hectares
- SPECIAL FEATURES 5 Natural Lakes
- Rich In Wildlife 2 Swimming Pools **Tiger Shark Point**