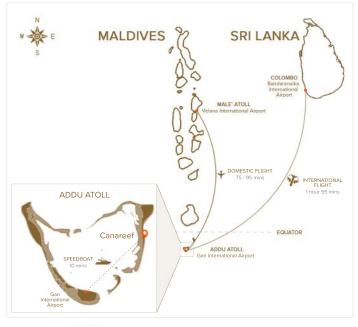

# **TRANSFERS**

There are two ways to reach Canareef. Option 1 involves flying to Male' International Airport, taking a 75-95 minute domestic flight to Gan Airport, and then a 10-minute speedboat ride to Canareef. Option 2 is flying directly to Gan International Airport via Colombo, followed by a short 10-minute speedboat ride to Canareef.