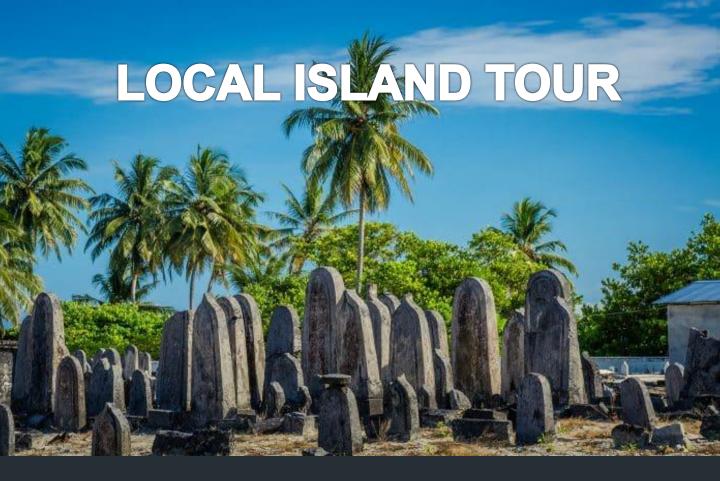

**Max 4 Persons** 

09:30 - 12:30

See how the locals live their daily lives and visit the historical landmarks of the three islands.

Almost 80 years ago the first international airport of Maldives was built in Addu City, Gan.

Min 8 Persons

Max 18 Persons

09:30 - 12:00

One of the first islands to accept Islam in the Maldives this 1.827 km<sup>2</sup> Island with almost 3,000 people has a lot of history to offer.

The biggest cemetery in the Maldives is also located in this island with a fresh water Eco Garden located just 5 minutes away.

Min 6 Persons

Max 18 Persons

09:30 - 12:00