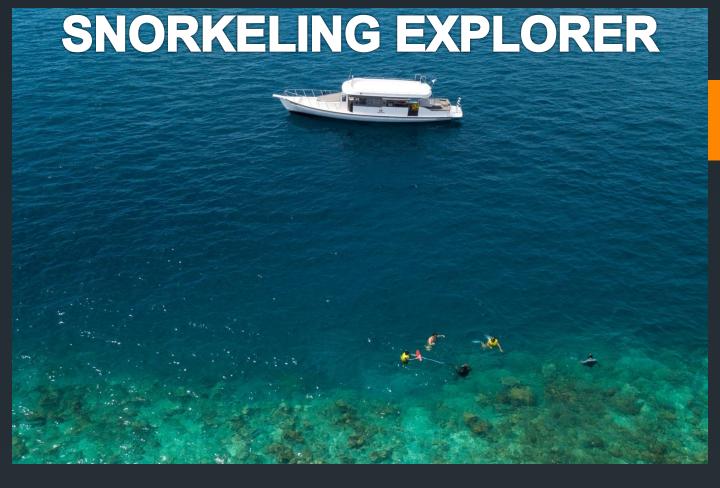

Get up close and personal and capture your best photographs as the dolphins are looping in the air.

Min 8 Person

Max 30 Person

09:30 - 11:30

In this personalized tour, rather than staying in one spot and snorkel we will take you on a "Reef-Jumping" journey.

With Three different locations you can spot Eagle Rays cruising by you and experience Turtles gently swimming with you.

Reef sharks as well as Manta Rays might come across us depending on our luck. Min 2 Persons

**Max 4 Persons** 

09:30 - 12:30

See how the locals live their daily lives and visit the historical landmarks of the three islands.

Almost 80 years ago the first international airport of Maldives was built in Addu City, Gan.