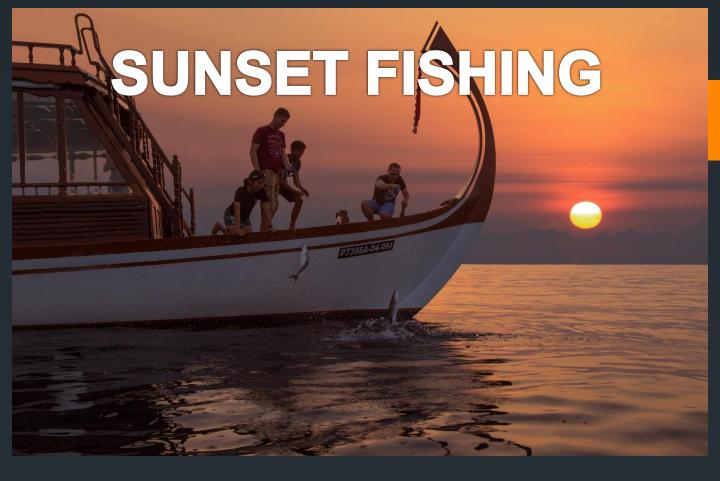

Spot magnificent Napoleon Wrasse, one of the world's biggest reef fish, and try to find Nemo dancing inside the colorful anemones.

Min 8 Persons

Max 30 Persons

14:30 - 16:30

What better way to enjoy the beautiful Maldivian sunset than with a Sunset Fishing trip. Popular with families and friends, experience bottom-line fishing in traditional Maldivian style using lines and baited hooks on handheld reels.

Hook a red snapper, white snapper, grouper or barracuda, bring your catch back and let one of the resort's chef prepare it for you for an additional charge.

Min 8 Persons

Max 15 Persons

17:30 - 19:30

Our boat is equipped with a wide variety of big game fishing gear.