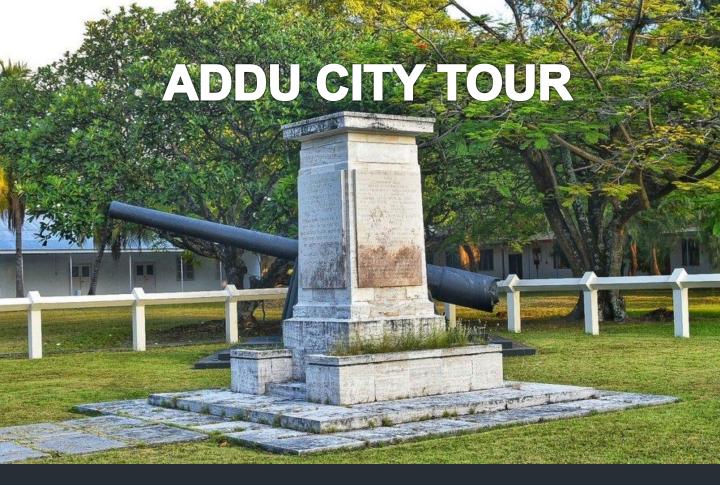

**Max 4 Persons** 

09:30 - 12:30

See how the locals live their daily lives and visit the historical landmarks of the three islands.

Almost 80 years ago the first international airport of Maldives was built in Addu City, Gan.

Min 8 Persons

Max 18 Persons

09:30 - 12:00

One of the first islands to accept Islam in the Maldives this 1.827 km<sup>2</sup> Island with almost 3,000 people has a lot of history to offer.

The biggest cemetery in the Maldives is also located in this island with a fresh water Eco Garden located just 5 minutes away.