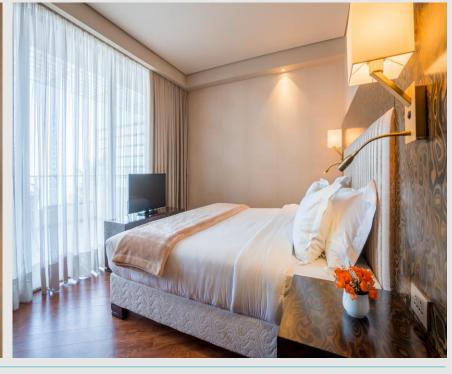

# Standard room King/Twin

Designed with our guests' comfort in mind, our Standard Room features king/Twin size bed, panoramic windows, opening to beautiful views of the sea or subtropical garden, spacious bathroom and furnished private balcony with beautiful plants.

Location:
Quantity:
95 King / 111 Twin
Area:
22-27 m2

Bedrooms:
1 (King or twin)
WC:
1
Shower:
1
Balcony:
Extra Beds:
1 extra bed or 1 baby cot
Max Capacity:
3