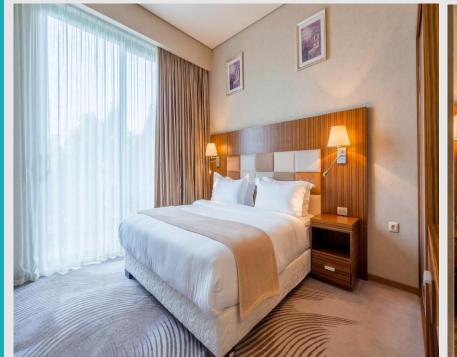

# Deluxe King room

Spacious and elegant Deluxe Double Room features a kingsize bed and a folding sofa-bed. Modern bathroom with upscale amenities, furnished private balcony and floor-toceiling windows offer panoramic views of the garden.

Location: C, D Blocks
Quantity: 17
Area: 36 m2
Bedrooms: 1 (King size, with one foldable sofa )
WC: 1
Shower: 1
Balcony: 1
Extra Beds: 1 extra bed & 1 baby cot
Max Capacity: 4