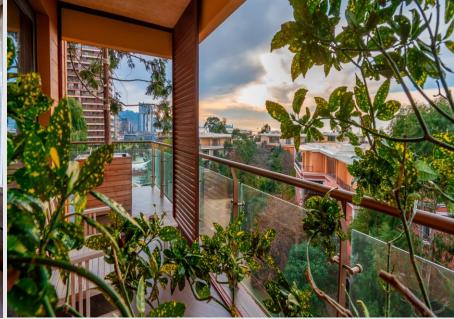

### Deluxe Double/Twin room with sea view

Designed to provide a superior level of comfort, Deluxe Room features two single beds, modern bathroom with upscale amenities, furnished private balcony and floor-to-ceiling windows with panoramic views of the sea. Extra bed can be added upon request.

**Location:** B, C, D Blocks **Quantity:** 15

**Area:** 32-36 m2

Bedrooms: 1 (King or Twin with one not foldable sofa)

WC: 1 Shower: 1 Balcony: 1

Extra Beds: 1 extra bed & 1 baby cot

Max Capacity: 4 adults or