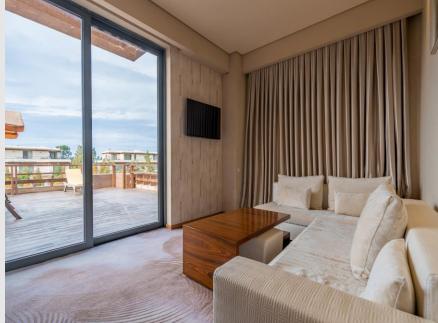

#### Suite

The exclusive atmosphere of the Suite features a spacious living room and a stylishly appointed king-size bedroom. The spacious panoramic balcony, equipped with wooden furniture, open the captivating sea views to add up to your unforgettable experience.

Location: A Block Quantity: 55 m<sup>2</sup> Area:

Bedrooms: 1 (King Size bed)

1, With 2 not foldable sofas Living Room:

WC/Shower: Terrace:

Extra Beds:

1 extra bed & 1 baby cot

Max Capacity: 4 adults or

3 adults + 2 child one on the extra bed +