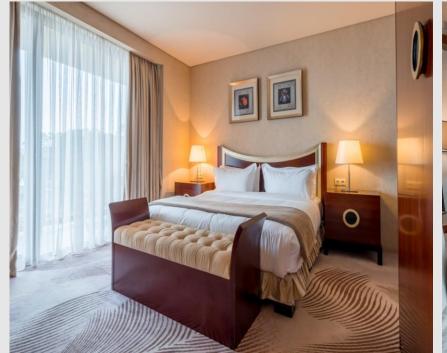

# Deluxe King room

Spacious and elegant Deluxe Double Room features a kingsize bed and a folding sofa-bed. Modern bathroom with upscale amenities, furnished private balcony and floor-toceiling windows offer panoramic views of the garden.

Location: C, D Blocks
Quantity: 17
Area: 36 m2
Bedrooms: 1 (King size, with one foldable sofa )
WC: 1
Shower: 1
Balcony: 1
Extra Beds: 1 extra bed & 1 baby cot
Max Capacity: 4