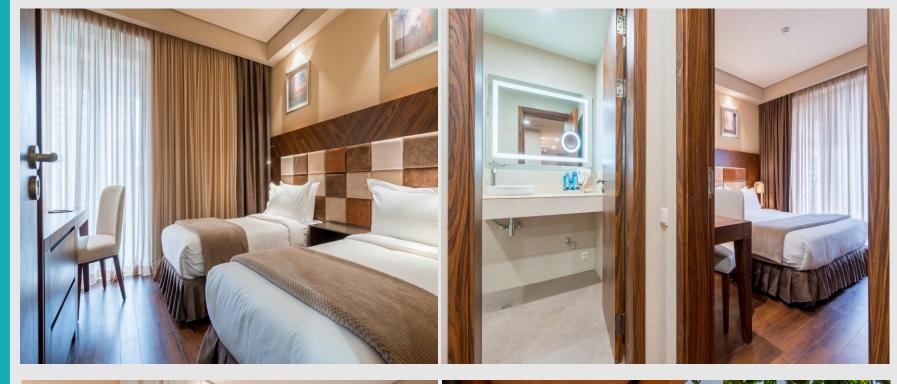

# Standard room King/Twin

Designed with our guests' comfort in mind, our Standard Room features king/Twin size bed, panoramic windows, opening to beautiful views of the sea or subtropical garden, spacious bathroom and furnished private balcony with beautiful plants.

Location:
Quantity:
95 King / 111 Twin
Area:
22-27 m2

Bedrooms:
1 (King or twin)
WC:
1
Shower:
1
Balcony:
Extra Beds:
1 extra bed or 1 baby cot
Max Capacity:
3