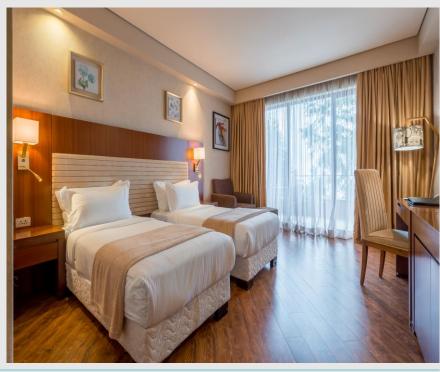

### Deluxe Double/Twin room with sea view

Designed to provide a superior level of comfort, Deluxe Room features two single beds, modern bathroom with upscale amenities, furnished private balcony and floor-to-ceiling windows with panoramic views of the sea. Extra bed can be added upon request.

**Location:** B, C, D Blocks **Quantity:** 15

**Area:** 32-36 m2

Bedrooms: 1 (King or Twin with one not foldable sofa)

WC: 1 Shower: 1 Balcony: 1

Extra Beds: 1 extra bed & 1 baby cot

Max Capacity: 4 adults or

3 adults + 2 child one on the extra bed