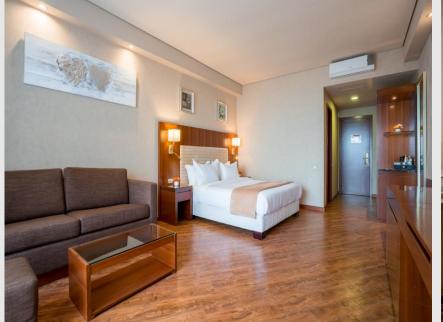

# **Junior Suite**

Offering complete comfort and relaxation, our **Junior Suite** is furnished with a king-size bed and a folding sofa, that can be used as an additional bed in case of need. Featuring a comfortable bathroom and a spacious furnished balcony with breathtaking sea views, this room provides the ultimate convenience for you.

Location: C & D Blocks
Quantity: 41
Area: 37 m2
Bedrooms: 1 (King Size bed with foldable sofa)
WC: 1
Shower: 1
Balconies: 1
Extra Beds: 1 extra bed & 1 baby cot
Max Capacity: 4 adults Or 3 adults and 1 adults one extra bed

+ 2 child on the sofa