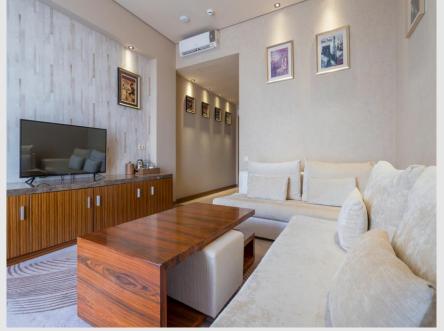

#### Suite

The exclusive atmosphere of the Suite features a spacious living room and a stylishly appointed king-size bedroom. The spacious panoramic balcony, equipped with wooden furniture, open the captivating sea views to add up to your unforgettable experience.

Location: A Block Quantity: 55 m<sup>2</sup> Area:

Bedrooms: 1 (King Size bed)

1, With 2 not foldable sofas Living Room:

WC/Shower: Terrace:

Extra Beds:

1 extra bed & 1 baby cot

Max Capacity: 4 adults or

3 adults + 2 child one on the extra bed +