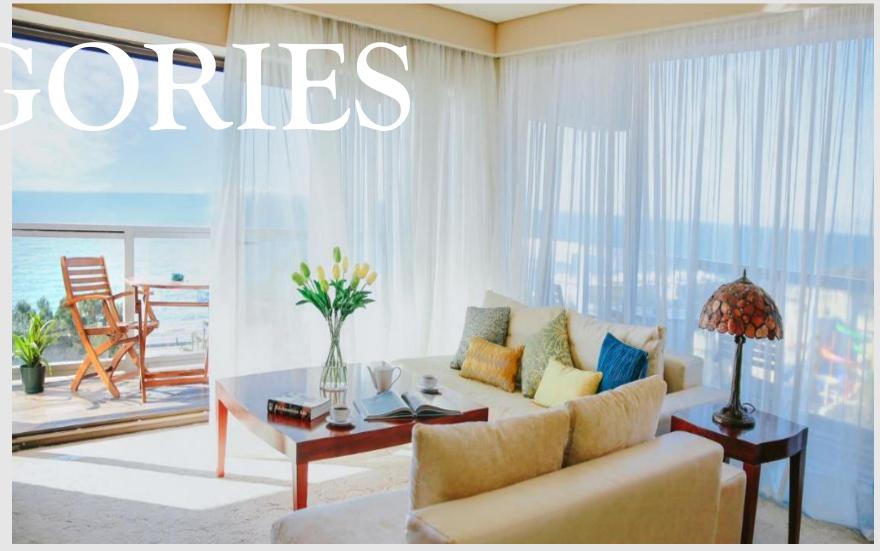

# Room Types &

# CATEGO

With 298 elegantly styled rooms allocated in 5 different buildings throughout the territory, Dreamland Oasis makes a great base to explore the region for leisure or business.

All rooms include climate-control, TV with international channels, hairdryer, coffee/tea amenities, bathrobe and slippers.