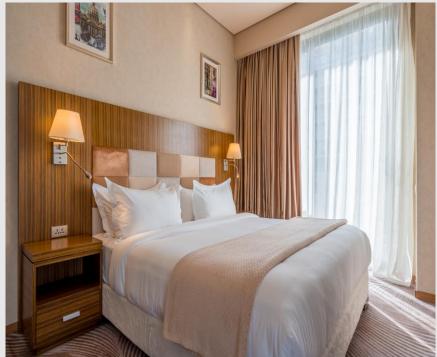

# Standard room King/Twin

Designed with our guests' comfort in mind, our Standard Room features king/Twin size bed, panoramic windows, opening to beautiful views of the sea or subtropical garden, spacious bathroom and furnished private balcony with beautiful plants.

Location:
Quantity:
95 King / 111 Twin
Area:
22-27 m2

Bedrooms:
1 (King or twin)
WC:
1
Shower:
1
Balcony:
Extra Beds:
1 extra bed or 1 baby cot
Max Capacity:
3