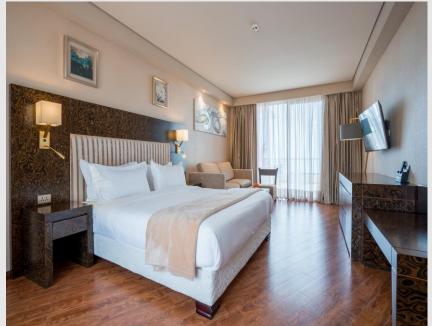

### Deluxe Double/Twin room with sea view

Designed to provide a superior level of comfort, Deluxe Room features two single beds, modern bathroom with upscale amenities, furnished private balcony and floor-to-ceiling windows with panoramic views of the sea. Extra bed can be added upon request.

**Location:** B, C, D Blocks **Quantity:** 15

**Area:** 32-36 m2

Bedrooms: 1 (King or Twin with one not foldable sofa)

WC: 1 Shower: 1 Balcony: 1

Extra Beds: 1 extra bed & 1 baby cot

Max Capacity: 4 adults or

3 adults + 2 child one on the extra bed