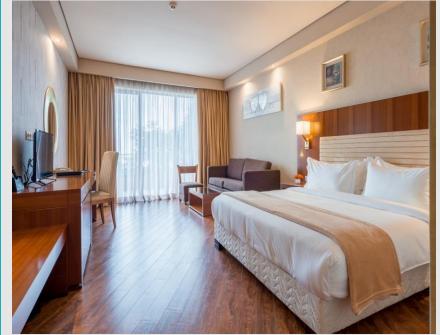

# **Junior Suite**

Offering complete comfort and relaxation, our **Junior Suite** is furnished with a king-size bed and a folding sofa, that can be used as an additional bed in case of need. Featuring a comfortable bathroom and a spacious furnished balcony with breathtaking sea views, this room provides the ultimate convenience for you.

Location: C & D Blocks
Quantity: 41
Area: 37 m2
Bedrooms: 1 (King Size bed with foldable sofa)
WC: 1
Shower: 1
Balconies: 1
Extra Beds: 1 extra bed & 1 baby cot
Max Capacity: 4 adults Or 3 adults and 1 adults one extra bed

+ 2 child on the sofa