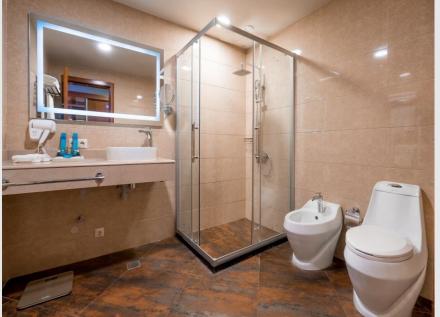

# Standard room King/Twin

Designed with our guests' comfort in mind, our Standard Room features king/Twin size bed, panoramic windows, opening to beautiful views of the sea or subtropical garden, spacious bathroom and furnished private balcony with beautiful plants.

Location:
Quantity:
95 King / 111 Twin
Area:
22-27 m2

Bedrooms:
1 (King or twin)
WC:
1
Shower:
1
Balcony:
Extra Beds:
1 extra bed or 1 baby cot
Max Capacity:
3