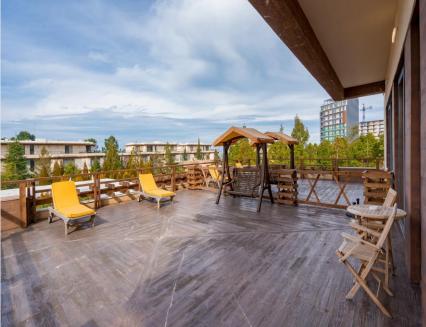

#### **Terrace Suite**

Featuring two separate bedrooms, comfortable living room and two well-designed bathrooms to enjoy a lavish stay, Terrace Suite offers an impressive outdoor area, equipped with wooden furniture and opens panoramic views of the sea.

B Block Location: **Quantity:** 55 m<sup>2</sup> Area:

1 (King Size bed) Bedrooms:

1, With 2 not foldable sofas Living Room:

2/2 WC/Shower:

Terrace:

1 extra bed & 1 baby cot Extra Beds:

Max Capacity: 4 adults or

# **Family Suite Terrace**

Featuring two separate bedrooms and two well-designed bathrooms to enjoy a lavish stay, Family Terrace Suite offers an impressive outdoor area, equipped with wooden furniture and opening panoramic views of the sea.