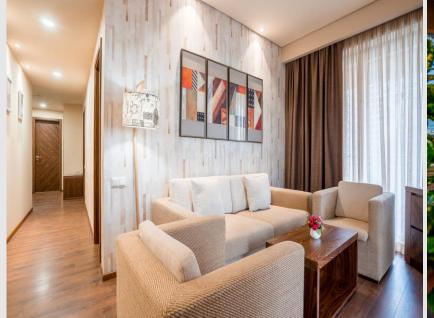

# **Junior Suite**

Offering complete comfort and relaxation, our **Junior Suite** is furnished with a king-size bed and a folding sofa, that can be used as an additional bed in case of need. Featuring a comfortable bathroom and a spacious furnished balcony with breathtaking sea views, this room provides the ultimate convenience for you.

Location: C & D Blocks
Quantity: 41
Area: 37 m2
Bedrooms: 1 (King Size bed with foldable sofa)
WC: 1
Shower: 1
Balconies: 1
Extra Beds: 1 extra bed & 1 baby cot
Max Capacity: 4 adults Or 3 adults and 1 adults one extra bed