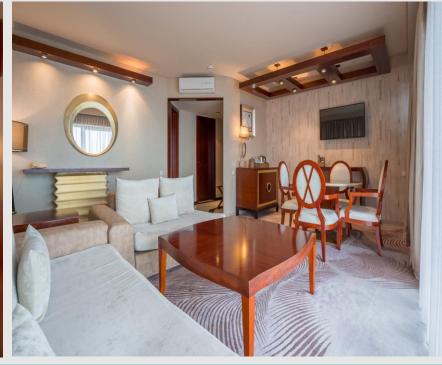

#### Suite

The exclusive atmosphere of the Suite features a spacious living room and a stylishly appointed king-size bedroom. The spacious panoramic balcony, equipped with wooden furniture, open the captivating sea views to add up to your unforgettable experience.

Location: A Block Quantity: 55 m<sup>2</sup> Area:

Bedrooms: 1 (King Size bed)

1, With 2 not foldable sofas Living Room:

WC/Shower: Terrace:

Extra Beds:

1 extra bed & 1 baby cot

Max Capacity: 4 adults or

3 adults + 2 child one on the extra bed +