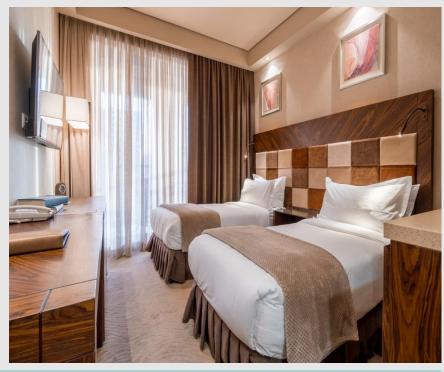

### Deluxe Double/Twin room with sea view

Designed to provide a superior level of comfort, Deluxe Room features two single beds, modern bathroom with upscale amenities, furnished private balcony and floor-to-ceiling windows with panoramic views of the sea. Extra bed can be added upon request.

**Location:** B, C, D Blocks **Quantity:** 15

**Area:** 32-36 m2

Bedrooms: 1 (King or Twin with one not foldable sofa)

WC: 1 Shower: 1 Balcony: 1

Extra Beds: 1 extra bed & 1 baby cot

Max Capacity: 4 adults or

3 adults + 2 child one on the extra bed