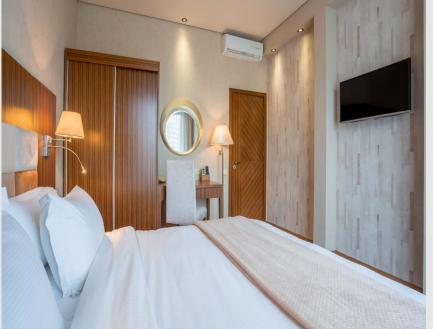

### Deluxe Double/Twin room with sea view

Designed to provide a superior level of comfort, Deluxe Room features two single beds, modern bathroom with upscale amenities, furnished private balcony and floor-to-ceiling windows with panoramic views of the sea. Extra bed can be added upon request.

**Location:** B, C, D Blocks **Quantity:** 15

**Area:** 32-36 m2

Bedrooms: 1 (King or Twin with one not foldable sofa)

WC: 1 Shower: 1 Balcony: 1

Extra Beds: 1 extra bed & 1 baby cot

Max Capacity: 4 adults or