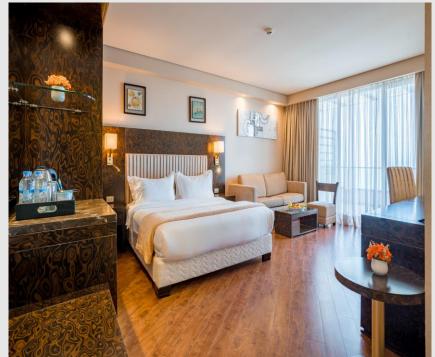

# Deluxe King room

Spacious and elegant Deluxe Double Room features a kingsize bed and a folding sofa-bed. Modern bathroom with upscale amenities, furnished private balcony and floor-toceiling windows offer panoramic views of the garden.

Location: C, D Blocks
Quantity: 17
Area: 36 m2
Bedrooms: 1 (King size, with one foldable sofa )
WC: 1
Shower: 1
Balcony: 1
Extra Beds: 1 extra bed & 1 baby cot
Max Capacity: 4