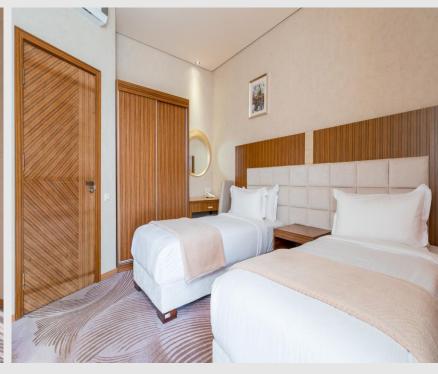

### Deluxe Double/Twin room with sea view

Designed to provide a superior level of comfort, Deluxe Room features two single beds, modern bathroom with upscale amenities, furnished private balcony and floor-to-ceiling windows with panoramic views of the sea. Extra bed can be added upon request.

**Location:** B, C, D Blocks **Quantity:** 15

**Area:** 32-36 m2

Bedrooms: 1 (King or Twin with one not foldable sofa)

WC: 1 Shower: 1 Balcony: 1

Extra Beds: 1 extra bed & 1 baby cot

Max Capacity: 4 adults or