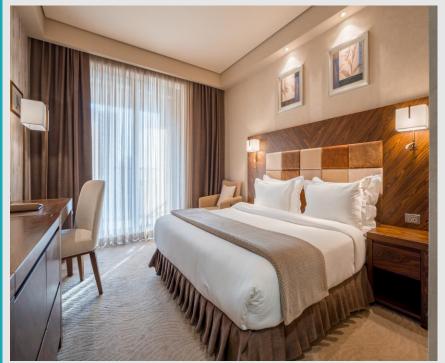

# Standard room King/Twin

Designed with our guests' comfort in mind, our Standard Room features king/Twin size bed, panoramic windows, opening to beautiful views of the sea or subtropical garden, spacious bathroom and furnished private balcony with beautiful plants.

Location:
Quantity:
95 King / 111 Twin
Area:
22-27 m2

Bedrooms:
1 (King or twin)
WC:
1
Shower:
1
Balcony:
Extra Beds:
1 extra bed or 1 baby cot
Max Capacity:
3