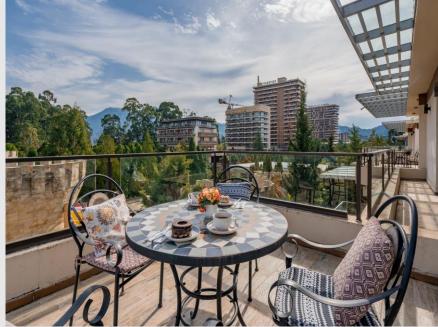

# Standard room King/Twin

Designed with our guests' comfort in mind, our Standard Room features king/Twin size bed, panoramic windows, opening to beautiful views of the sea or subtropical garden, spacious bathroom and furnished private balcony with beautiful plants.

Location:
Quantity:
95 King / 111 Twin
Area:
22-27 m2

Bedrooms:
1 (King or twin)
WC:
1
Shower:
1
Balcony:
Extra Beds:
1 extra bed or 1 baby cot
Max Capacity:
3