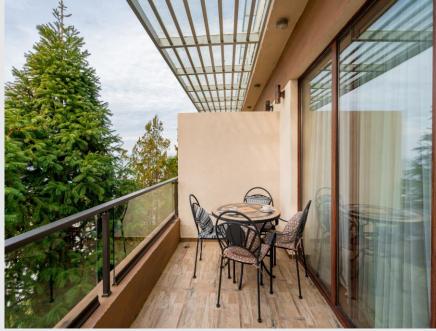

# Standard room King/Twin

Designed with our guests' comfort in mind, our Standard Room features king/Twin size bed, panoramic windows, opening to beautiful views of the sea or subtropical garden, spacious bathroom and furnished private balcony with beautiful plants.

Location:
Quantity:
95 King / 111 Twin
Area:
22-27 m2

Bedrooms:
1 (King or twin)
WC:
1
Shower:
1
Balcony:
Extra Beds:
1 extra bed or 1 baby cot
Max Capacity:
3